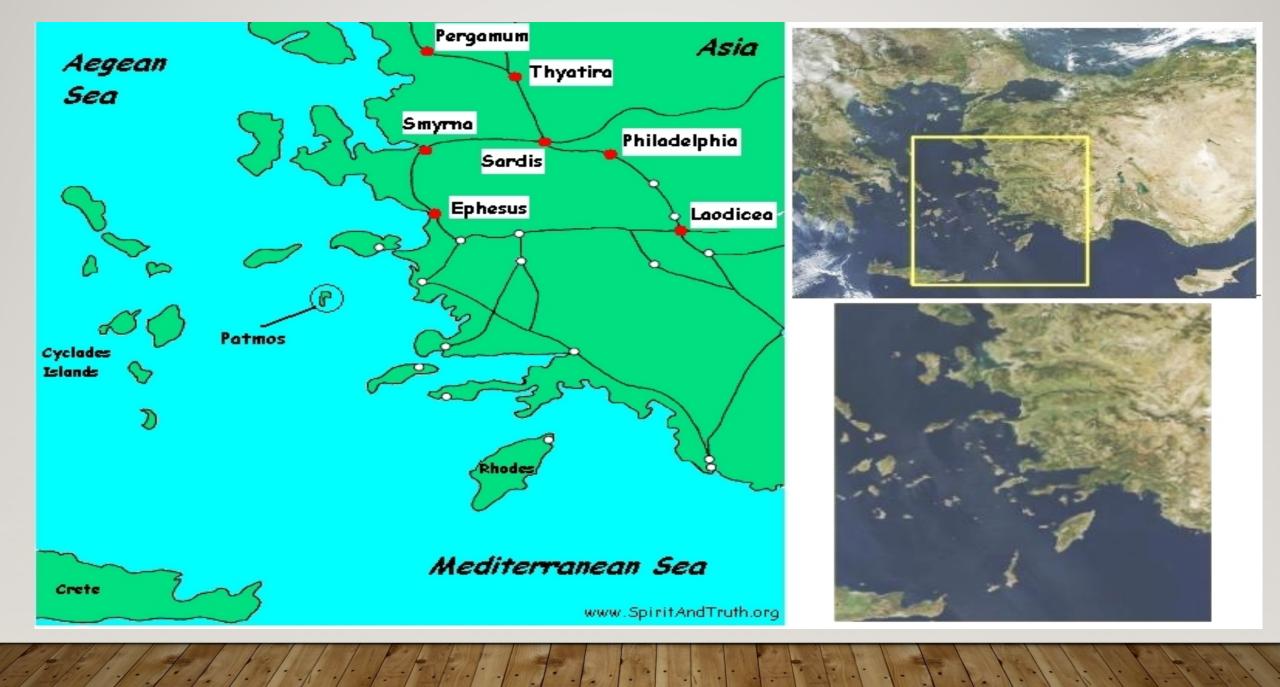

# TO THE CHURCH AT EPHESUS

REVELATION 2:1 – 7













# TO THE CHURCH AT EPHESUS

REVELATION 2:1 – 7

### THE CITY OF EPHESUS



- Capital of the Roman province of Asia.
- Temple of Diana was I of the 7 wonders of the world.
- Acts 16:6
- Acts 18:18 21
- Acts 19:1
- Acts 19:23 41



## JOHN'S MESSAGE TO THE EPHESIAN CHURCH

#### Words of commendation

- Revelation 2: I − 2
- Psalms 139:7 12
- Psalms 139:23 24
- Hebrews 4:13
- Revelation 2:2
- Revelation 2:3
- Acts 20:29 30
- I John 4:1
- Revelation 2:6

# JOHN'S MESSAGE TO THE EPHESIAN CHURCH

- Words of commendation
- Words of warning
  - Revelation 2:4
  - 2 John 1:6 8
  - I John 5:3
  - I John 2:4
  - Revelation 2:5

## JOHN'S MESSAGE TO THE EPHESIAN CHURCH

- Words of commendation
- Words of warning
- Words of encouragement
  - Revelation 2:7

# AREYOU OVERCOMING OF SIN OR AREYOU