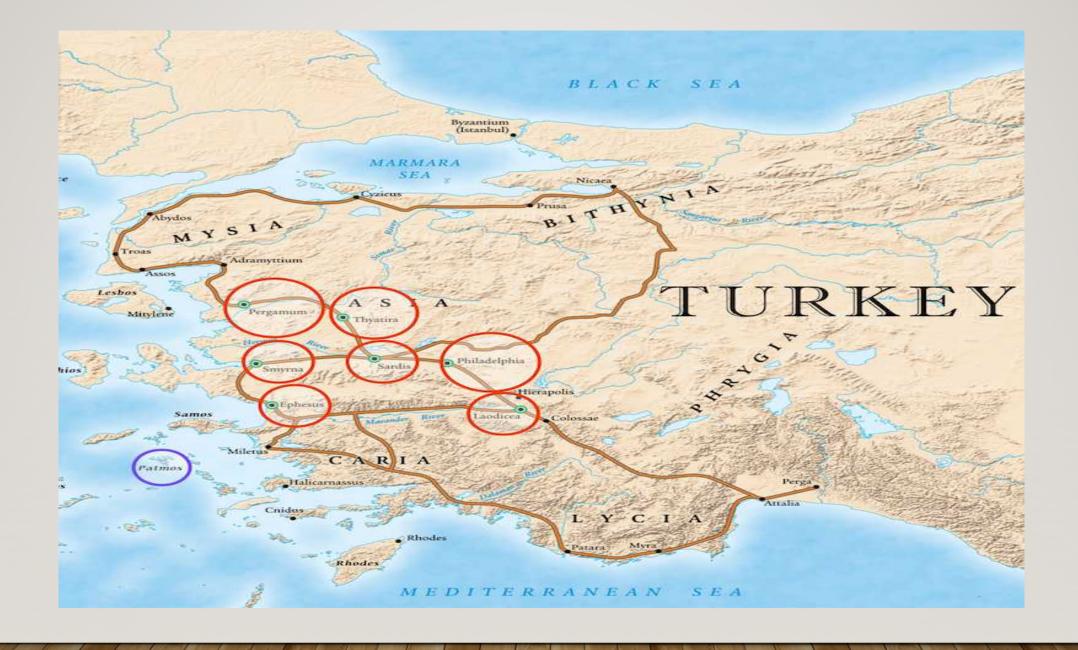

### THE CITY OF EPHESUS

- Capital of the Roman province of Asia.
- Temple of Diana was I of the 7 wonders of the world.
- Acts 16:6
- Acts 18:18 21
- Acts 19:1
- Acts 19:23 41